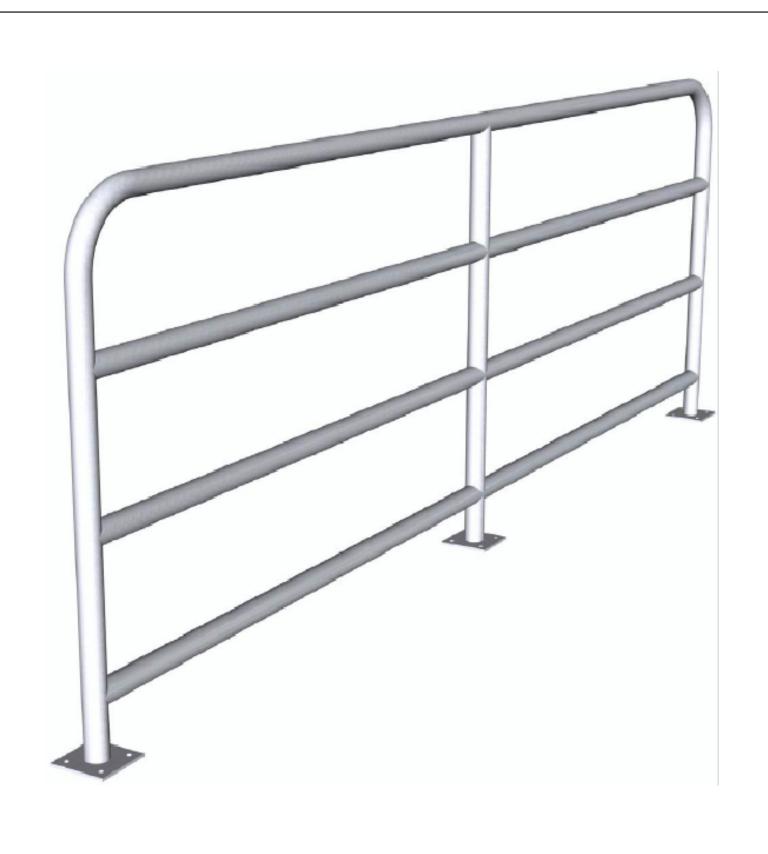

NOTICE — THIS DRAWING AND ALL OF THE INFORMATION THEREON IS THE CONFIDENTIAL PROPERTY OF UPNOVR, INC. IT HAS BEEN PROVIDED TO YOU FOR A LIMITED PURPOSE IS NOT TO BE USED, REPRODUCED, OR DISCLOSED TO OTHERS FOR ANY OTHER PURPOSE. UNLESS OTHERWISE SPECIFIED DIMENSIONS ARE IN INCHES TOLERANCES ARE 31A PULPIT ROCK RD UPNOVR PELHAM, NH 03076 TELE: 603-625-8639 FAX: 603-625-8650 **FRACTIONS** ANGLES **DECIMALS** .XX .X .XX .XXX TITLE **FRAC ANGLE** XXX. LR-1000 **APPROVALS** DATE LATERAL RAIL MATERIAL DRAFTED ALUMINUM PART/PROJ. No. DWG. NO. REV. SIZE CHECKED Α TREATMENT APPROVED SCALE QTY REQ'D SHEET